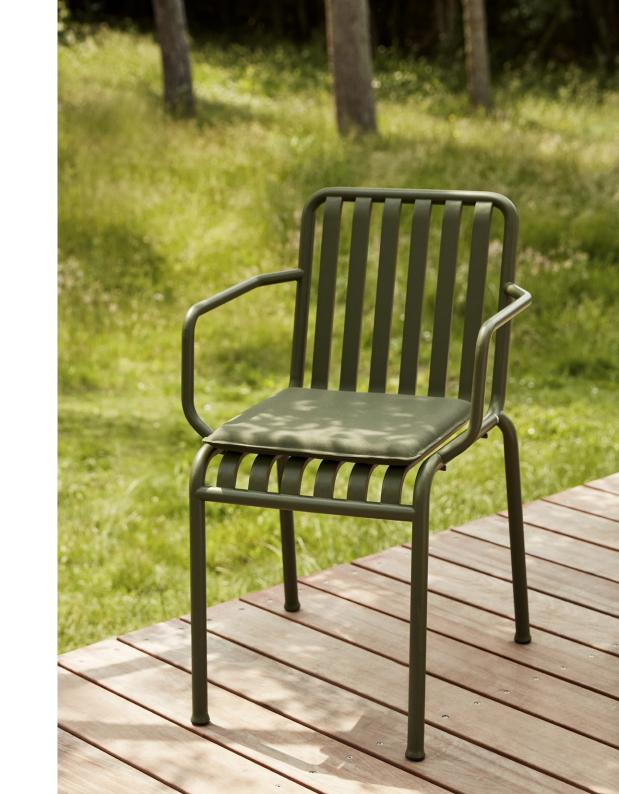

DINING ARM CHAIR

W63 x D66 x H80 cm

Seat height 45 cm, Seat depth 44 cm

LOUNGE CHAIR HIGH\* W73 x D92 x H88 cm Seat height 38 cm, Seat depth 49 cm

LOUNGE CHAIR LOW W73 x D81 x H70 cm Seat height 38 cm, Seat depth 49 cm

CHAIR W47 x D56 x H80 cm Seat height 45 cm, Seat depth 41 cm Stackable 8 pcs.

ARM CHAIR W51 x D56 x H80 cm Seat height 45 cm, Seat depth 41 cm Stackable 8 pcs.

βααααα

W38 x D45 x H78 cm

OTTOMAN W65 X D60 X H37 cm