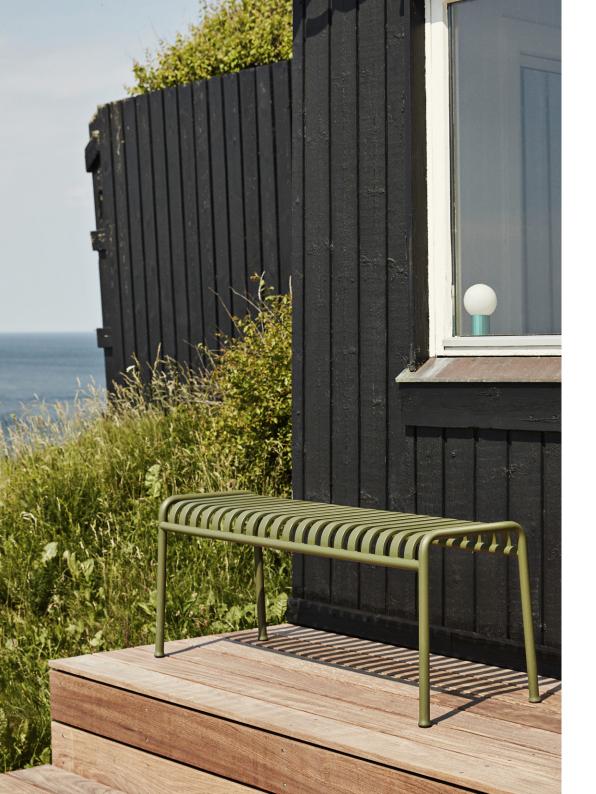

STOOL W37 X D42 X H45 cm

BENCH W120 X D42 X H45 cm

\*Not available in hot galvanised steel

DINING BENCH WITHOUT ARMREST W120 x D70 x H80 cm Seat height 45 cm, Seat depth 49 cm

LOUNGE SOFA W139 x D88 x H70 cm Seat height 38 cm, Seat depth 49 cm