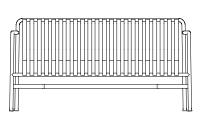

DINING BENCH W128 x D70 x H80 cm

Seat height 45 cm, Seat depth 49 cm

TABLE MIDDLE LEG\* W90 x D13,6 x H75 cm

TABLE L82,5 x W90 x H75 cm