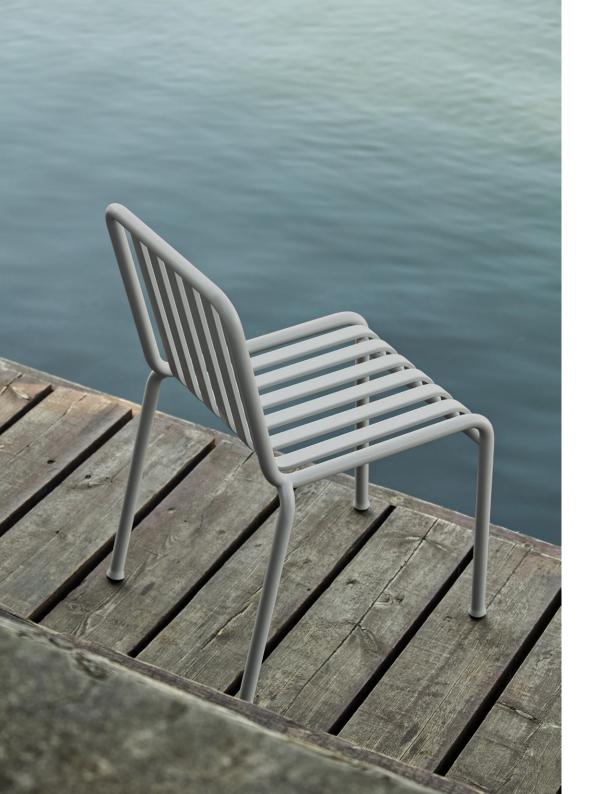

### PALISSADE

Designed by French brothers Ronan and Erwan Bouroullec, Palissade is a collection of outdoor furniture for HAY in powder coated or hot galvanised steel.

United by a common principle of symmetrical geometry, the Palissade collection is engineered to reproduce the same visual simplicity and core strength throughout. Designed in colour and form to integrate effortlessly into a natural landscape or urban setting, Palissade is intended to be used over a longer period of time and become more beautiful over the years. The collection is suited to a wide variety of environments, from cafés and restaurants to gardens, terraces and balconies.

DINING ARM CHAIR

W63 x D66 x H80 cm

Seat height 45 cm, Seat depth 44 cm

LOUNGE CHAIR HIGH\* W73 x D92 x H88 cm Seat height 38 cm, Seat depth 49 cm

LOUNGE CHAIR LOW W73 x D81 x H70 cm Seat height 38 cm, Seat depth 49 cm