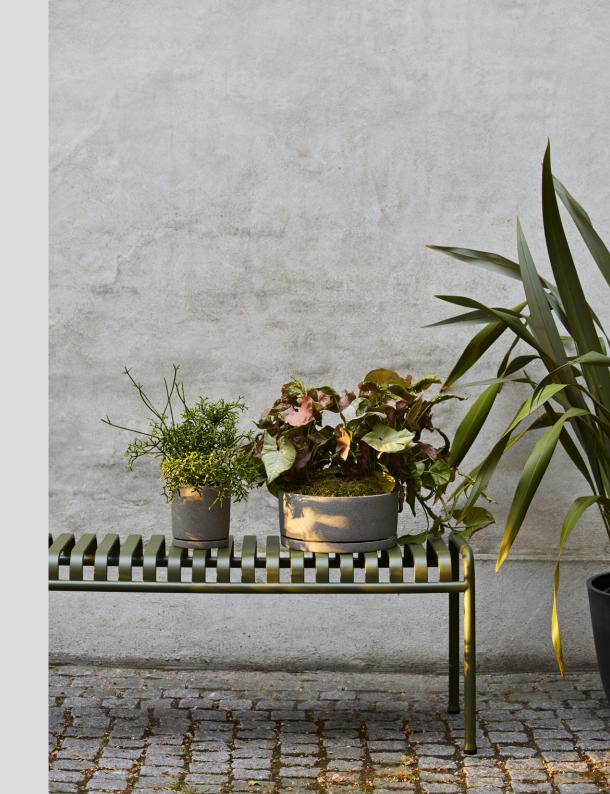

### PALISSADE

Designed by French brothers Ronan and Erwan Bouroullec, Palissade is a collection of outdoor furniture for HAY in powder coated or hot galvanised steel.

United by a common principle of symmetrical geometry, the Palissade collection is engineered to reproduce the same visual simplicity and core strength throughout. Designed in colour and form to integrate effortlessly into a natural landscape or urban setting, Palissade is intended to be used over a longer period of time and become more beautiful over the years. The collection is suited to a wide variety of environments, from cafés and restaurants to gardens, terraces and balconies.

STOOL W37 X D42 X H45 cm

BENCH W120 X D42 X H45 cm

\*Not available in hot galvanised steel

DINING BENCH WITHOUT ARMREST W120 x D70 x H80 cm Seat height 45 cm, Seat depth 49 cm

LOUNGE SOFA W139 x D88 x H70 cm Seat height 38 cm, Seat depth 49 cm