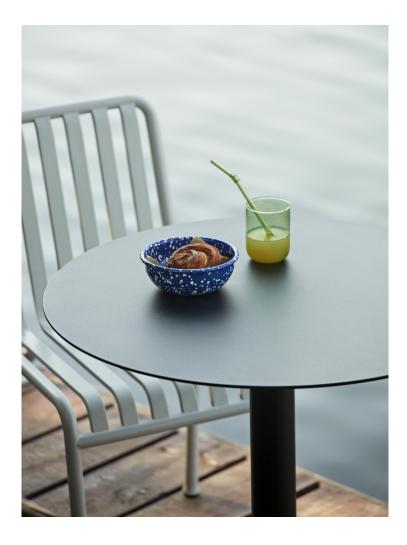

### PALISSADE

Designed by French brothers Ronan and Erwan Bouroullec, Palissade is a collection of outdoor furniture for HAY in powder coated or hot galvanised steel.

United by a common principle of symmetrical geometry, the Palissade collection is engineered to reproduce the same visual simplicity and core strength throughout. Designed in colour and form to integrate effortlessly into a natural landscape or urban setting, Palissade is intended to be used over a longer period of time and become more beautiful over the years. The collection is suited to a wide variety of environments, from cafés and restaurants to gardens, terraces and balconies.

DINING BENCH W128 x D70 x H80 cm

Seat height 45 cm, Seat depth 49 cm

TABLE MIDDLE LEG\* W90 x D13,6 x H75 cm

TABLE L82,5 x W90 x H75 cm