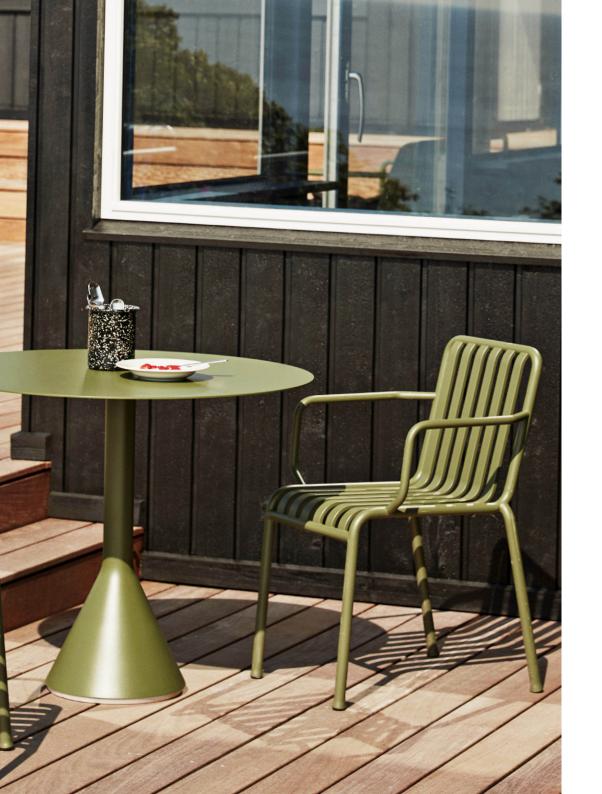

### PALISSADE

Designed by French brothers Ronan and Erwan Bouroullec, Palissade is a collection of outdoor furniture for HAY in powder coated or hot galvanised steel.

United by a common principle of symmetrical geometry, the Palissade collection is engineered to reproduce the same visual simplicity and core strength throughout. Designed in colour and form to integrate effortlessly into a natural landscape or urban setting, Palissade is intended to be used over a longer period of time and become more beautiful over the years. The collection is suited to a wide variety of environments, from cafés and restaurants to gardens, terraces and balconies.

DINING ARM CHAIR

W63 x D66 x H80 cm

Seat height 45 cm, Seat depth 44 cm

LOUNGE CHAIR HIGH\* W73 x D92 x H88 cm Seat height 38 cm, Seat depth 49 cm

LOUNGE CHAIR LOW W73 x D81 x H70 cm Seat height 38 cm, Seat depth 49 cm

DINING BENCH W128 x D70 x H80 cm

Seat height 45 cm, Seat depth 49 cm

TABLE MIDDLE LEG\* W90 x D13,6 x H75 cm

TABLE L82,5 x W90 x H75 cm

The Palissade Collection is also available with a hot-dip galvanised finish, offering maintenance-free longevity.

- PALISSADE CONE TABLE -

\*Not available in hot galvanised steel 30