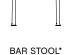

STOOL W37 X D42 X H45 cm

BENCH W120 X D42 X H45 cm

\*Not available in hot galvanised steel

DINING BENCH WITHOUT ARMREST W120 x D70 x H80 cm Seat height 45 cm, Seat depth 49 cm

LOUNGE SOFA W139 x D88 x H70 cm Seat height 38 cm, Seat depth 49 cm