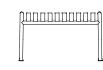

STOOL W37 X D42 X H45 cm

BENCH W120 X D42 X H45 cm

\*Not available in hot galvanised steel

DINING BENCH WITHOUT ARMREST W120 x D70 x H80 cm Seat height 45 cm, Seat depth 49 cm

LOUNGE SOFA W139 x D88 x H70 cm Seat height 38 cm, Seat depth 49 cm