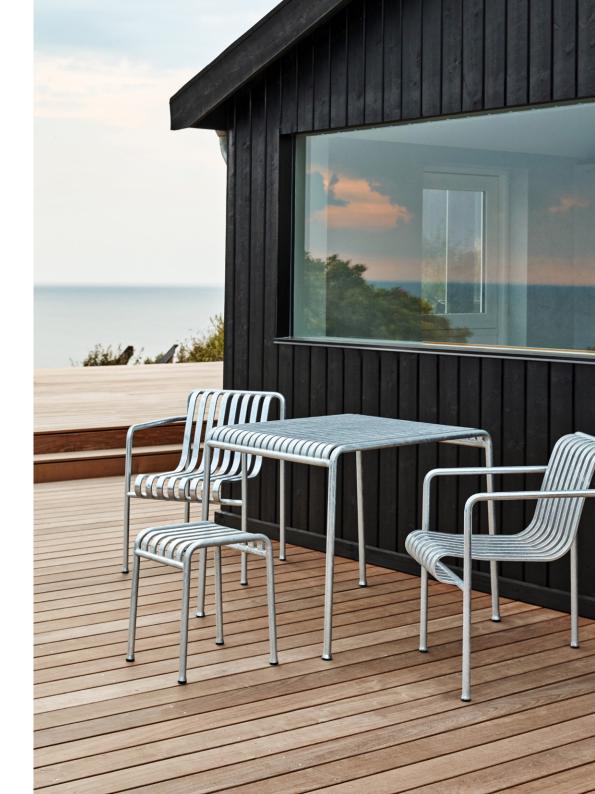

### PALISSADE

Designed by French brothers Ronan and Erwan Bouroullec, Palissade is a collection of outdoor furniture for HAY in powder coated or hot galvanised steel.

United by a common principle of symmetrical geometry, the Palissade collection is engineered to reproduce the same visual simplicity and core strength throughout. Designed in colour and form to integrate effortlessly into a natural landscape or urban setting, Palissade is intended to be used over a longer period of time and become more beautiful over the years. The collection is suited to a wide variety of environments, from cafés and restaurants to gardens, terraces and balconies.

DINING ARM CHAIR

W63 x D66 x H80 cm

Seat height 45 cm, Seat depth 44 cm

LOUNGE CHAIR HIGH\* W73 x D92 x H88 cm Seat height 38 cm, Seat depth 49 cm

LOUNGE CHAIR LOW W73 x D81 x H70 cm Seat height 38 cm, Seat depth 49 cm

CHAIR W47 x D56 x H80 cm Seat height 45 cm, Seat depth 41 cm Stackable 8 pcs.

ARM CHAIR W51 x D56 x H80 cm Seat height 45 cm, Seat depth 41 cm Stackable 8 pcs.

βααααα

W38 x D45 x H78 cm

OTTOMAN W65 X D60 X H37 cm

DINING BENCH W128 x D70 x H80 cm

Seat height 45 cm, Seat depth 49 cm

TABLE MIDDLE LEG\* W90 x D13,6 x H75 cm

TABLE L82,5 x W90 x H75 cm