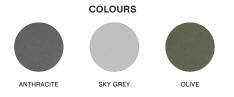

COLOURS

FOR CHAIR & ARMCHAIR SEAT CUSHION W37 x D37 x H3 cm

FOR DINING ARMCHAIR SEAT CUSHION W41,5 X D41,5 X H3 cm

FOR LOUNGE CHAIR HIGH & LOW SEAT CUSHION W52,5 X D48 X H3 cm

FOR DINING BENCH SEAT CUSHION W107,5 X D43,5 X H3 cm