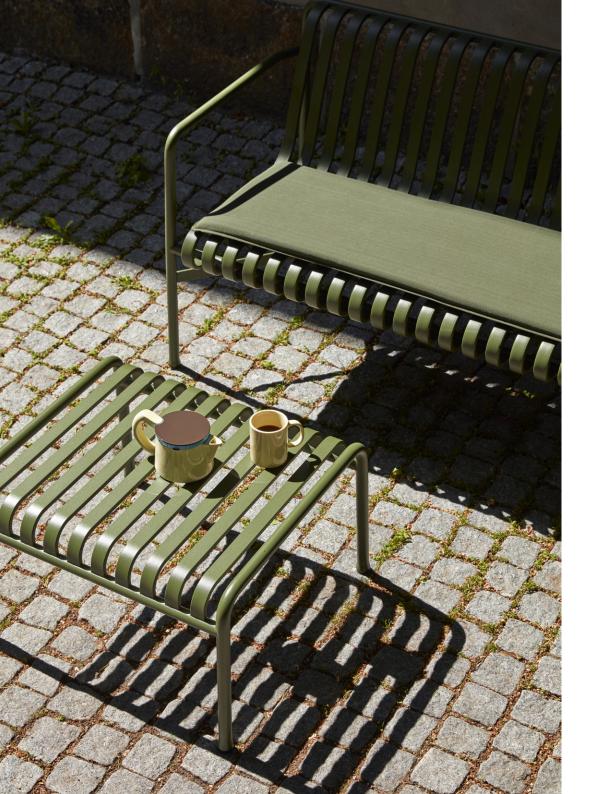

### PALISSADE

Designed by French brothers Ronan and Erwan Bouroullec, Palissade is a collection of outdoor furniture for HAY in powder coated or hot galvanised steel.

United by a common principle of symmetrical geometry, the Palissade collection is engineered to reproduce the same visual simplicity and core strength throughout. Designed in colour and form to integrate effortlessly into a natural landscape or urban setting, Palissade is intended to be used over a longer period of time and become more beautiful over the years. The collection is suited to a wide variety of environments, from cafés and restaurants to gardens, terraces and balconies.

STOOL W37 X D42 X H45 cm

BENCH W120 X D42 X H45 cm

\*Not available in hot galvanised steel

DINING BENCH WITHOUT ARMREST W120 x D70 x H80 cm Seat height 45 cm, Seat depth 49 cm

LOUNGE SOFA W139 x D88 x H70 cm Seat height 38 cm, Seat depth 49 cm

COLOURS

FOR CHAIR & ARMCHAIR SEAT CUSHION W37 x D37 x H3 cm

FOR DINING ARMCHAIR SEAT CUSHION W41,5 X D41,5 X H3 cm

FOR LOUNGE CHAIR HIGH & LOW SEAT CUSHION W52,5 X D48 X H3 cm

FOR DINING BENCH SEAT CUSHION W107,5 X D43,5 X H3 cm