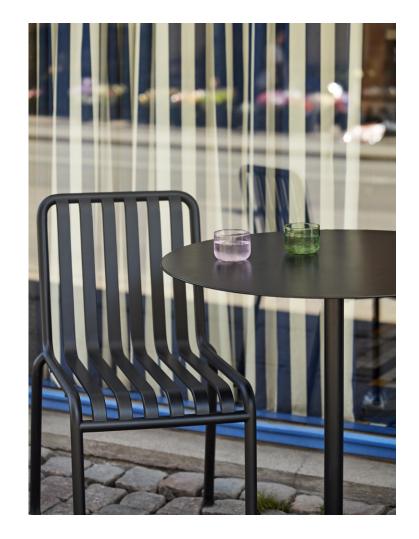

CHAIR W47 x D56 x H80 cm Seat height 45 cm, Seat depth 41 cm Stackable 8 pcs.

ARM CHAIR W51 x D56 x H80 cm Seat height 45 cm, Seat depth 41 cm Stackable 8 pcs.

βααααα

W38 x D45 x H78 cm

OTTOMAN W65 X D60 X H37 cm