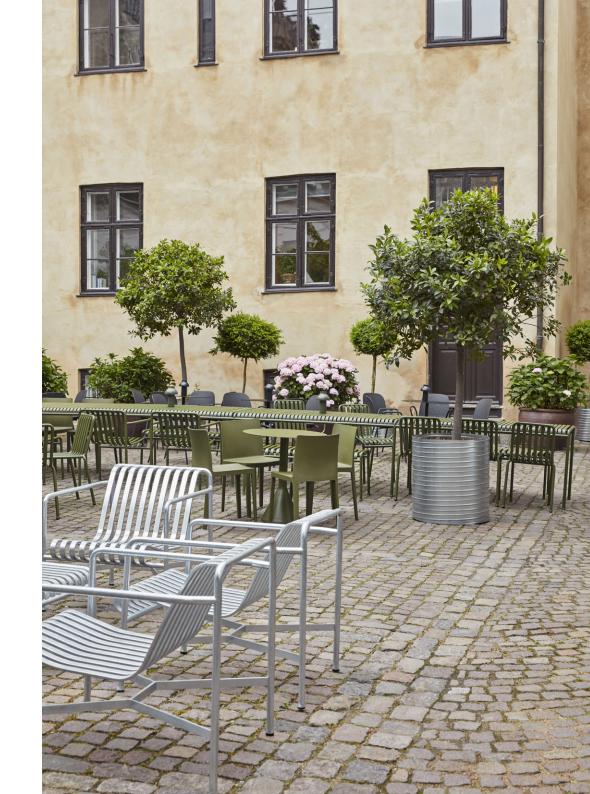

### PALISSADE

Designed by French brothers Ronan and Erwan Bouroullec, Palissade is a collection of outdoor furniture for HAY in powder coated or hot galvanised steel.

United by a common principle of symmetrical geometry, the Palissade collection is engineered to reproduce the same visual simplicity and core strength throughout. Designed in colour and form to integrate effortlessly into a natural landscape or urban setting, Palissade is intended to be used over a longer period of time and become more beautiful over the years. The collection is suited to a wide variety of environments, from cafés and restaurants to gardens, terraces and balconies.