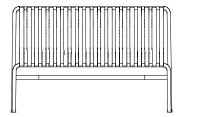

DINING BENCH W128 x D70 x H80 cm

Seat height 45 cm, Seat depth 49 cm

TABLE MIDDLE LEG\* W90 x D13,6 x H75 cm

TABLE L82,5 x W90 x H75 cm