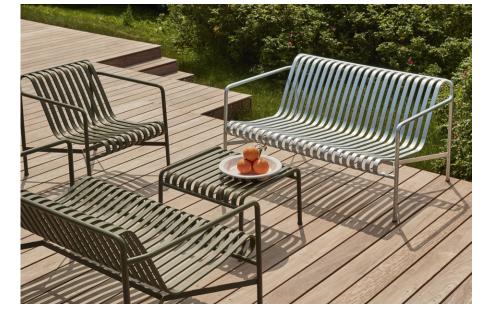

DINING ARM CHAIR

W63 x D66 x H80 cm

Seat height 45 cm, Seat depth 44 cm

LOUNGE CHAIR HIGH\* W73 x D92 x H88 cm Seat height 38 cm, Seat depth 49 cm

LOUNGE CHAIR LOW W73 x D81 x H70 cm Seat height 38 cm, Seat depth 49 cm

STOOL W37 X D42 X H45 cm

BENCH W120 X D42 X H45 cm

\*Not available in hot galvanised steel

DINING BENCH WITHOUT ARMREST W120 x D70 x H80 cm Seat height 45 cm, Seat depth 49 cm

LOUNGE SOFA W139 x D88 x H70 cm Seat height 38 cm, Seat depth 49 cm