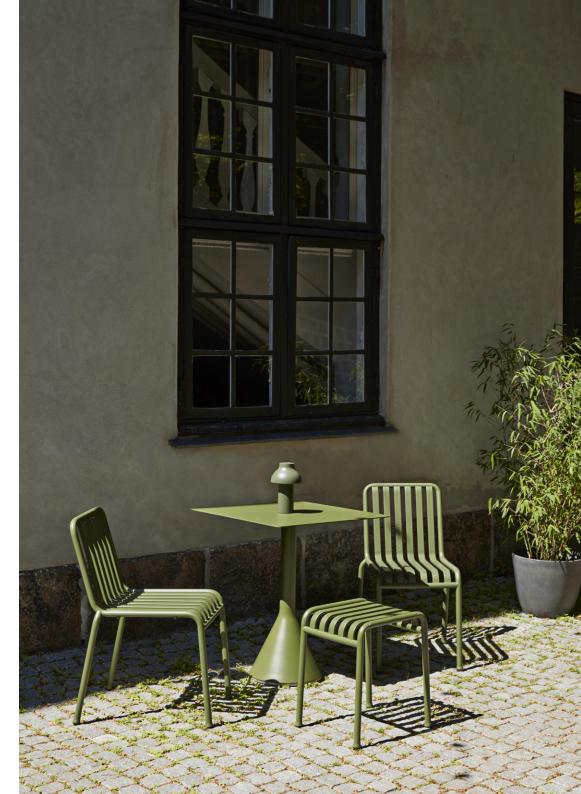

### PALISSADE

Designed by French brothers Ronan and Erwan Bouroullec, Palissade is a collection of outdoor furniture for HAY in powder coated or hot galvanised steel.

United by a common principle of symmetrical geometry, the Palissade collection is engineered to reproduce the same visual simplicity and core strength throughout. Designed in colour and form to integrate effortlessly into a natural landscape or urban setting, Palissade is intended to be used over a longer period of time and become more beautiful over the years. The collection is suited to a wide variety of environments, from cafés and restaurants to gardens, terraces and balconies.

CHAIR W47 x D56 x H80 cm Seat height 45 cm, Seat depth 41 cm Stackable 8 pcs.

ARM CHAIR W51 x D56 x H80 cm Seat height 45 cm, Seat depth 41 cm Stackable 8 pcs.

βααααα

W38 x D45 x H78 cm

OTTOMAN W65 X D60 X H37 cm

DINING BENCH W128 x D70 x H80 cm

Seat height 45 cm, Seat depth 49 cm

TABLE MIDDLE LEG\* W90 x D13,6 x H75 cm

TABLE L82,5 x W90 x H75 cm

The Palissade Collection is also available with a hot-dip galvanised finish, offering maintenance-free longevity.

- PALISSADE CONE TABLE -

\*Not available in hot galvanised steel 30