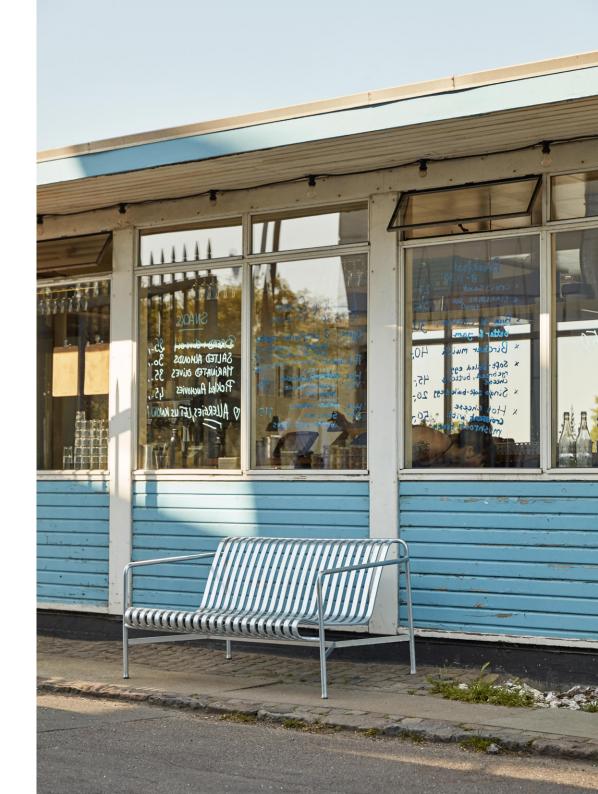

### PALISSADE

Designed by French brothers Ronan and Erwan Bouroullec, Palissade is a collection of outdoor furniture for HAY in powder coated or hot galvanised steel.

United by a common principle of symmetrical geometry, the Palissade collection is engineered to reproduce the same visual simplicity and core strength throughout. Designed in colour and form to integrate effortlessly into a natural landscape or urban setting, Palissade is intended to be used over a longer period of time and become more beautiful over the years. The collection is suited to a wide variety of environments, from cafés and restaurants to gardens, terraces and balconies.

STOOL W37 X D42 X H45 cm

BENCH W120 X D42 X H45 cm

\*Not available in hot galvanised steel

DINING BENCH WITHOUT ARMREST W120 x D70 x H80 cm Seat height 45 cm, Seat depth 49 cm

LOUNGE SOFA W139 x D88 x H70 cm Seat height 38 cm, Seat depth 49 cm