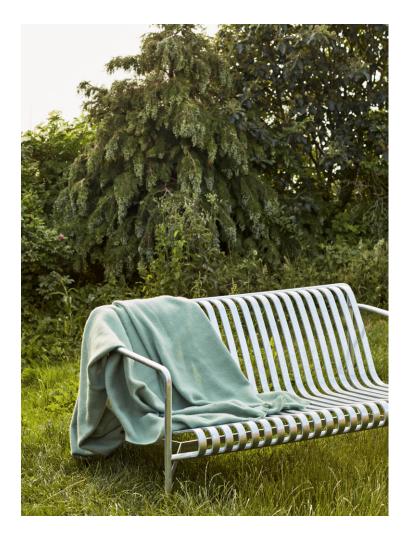

### PALISSADE

Designed by French brothers Ronan and Erwan Bouroullec, Palissade is a collection of outdoor furniture for HAY in powder coated or hot galvanised steel.

United by a common principle of symmetrical geometry, the Palissade collection is engineered to reproduce the same visual simplicity and core strength throughout. Designed in colour and form to integrate effortlessly into a natural landscape or urban setting, Palissade is intended to be used over a longer period of time and become more beautiful over the years. The collection is suited to a wide variety of environments, from cafés and restaurants to gardens, terraces and balconies.

STOOL W37 X D42 X H45 cm

BENCH W120 X D42 X H45 cm

\*Not available in hot galvanised steel

DINING BENCH WITHOUT ARMREST W120 x D70 x H80 cm Seat height 45 cm, Seat depth 49 cm

LOUNGE SOFA W139 x D88 x H70 cm Seat height 38 cm, Seat depth 49 cm