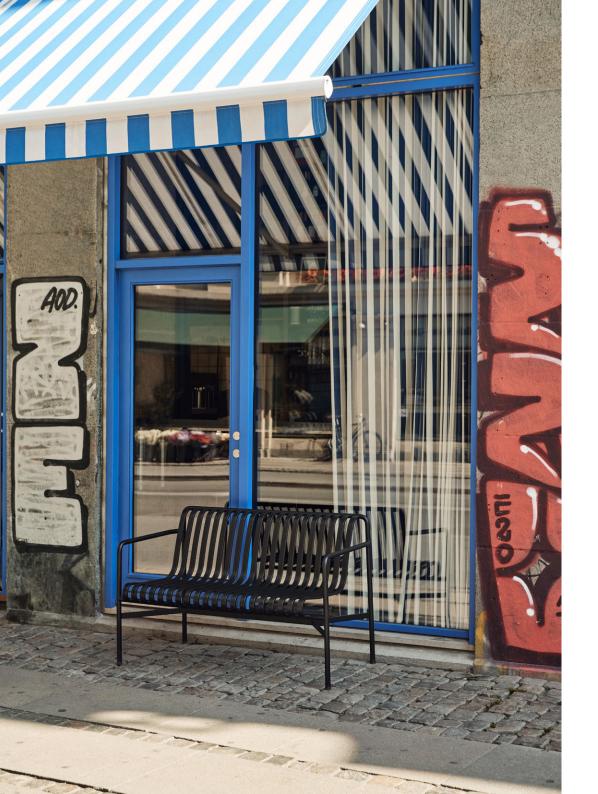

STOOL W37 X D42 X H45 cm

BENCH W120 X D42 X H45 cm

\*Not available in hot galvanised steel

DINING BENCH WITHOUT ARMREST W120 x D70 x H80 cm Seat height 45 cm, Seat depth 49 cm

LOUNGE SOFA W139 x D88 x H70 cm Seat height 38 cm, Seat depth 49 cm

DINING BENCH W128 x D70 x H80 cm

Seat height 45 cm, Seat depth 49 cm

TABLE MIDDLE LEG\* W90 x D13,6 x H75 cm

TABLE L82,5 x W90 x H75 cm