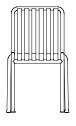

CHAIR W47 x D56 x H80 cm Seat height 45 cm, Seat depth 41 cm Stackable 8 pcs.

ARM CHAIR W51 x D56 x H80 cm Seat height 45 cm, Seat depth 41 cm Stackable 8 pcs.

βααααα

W38 x D45 x H78 cm

OTTOMAN W65 X D60 X H37 cm