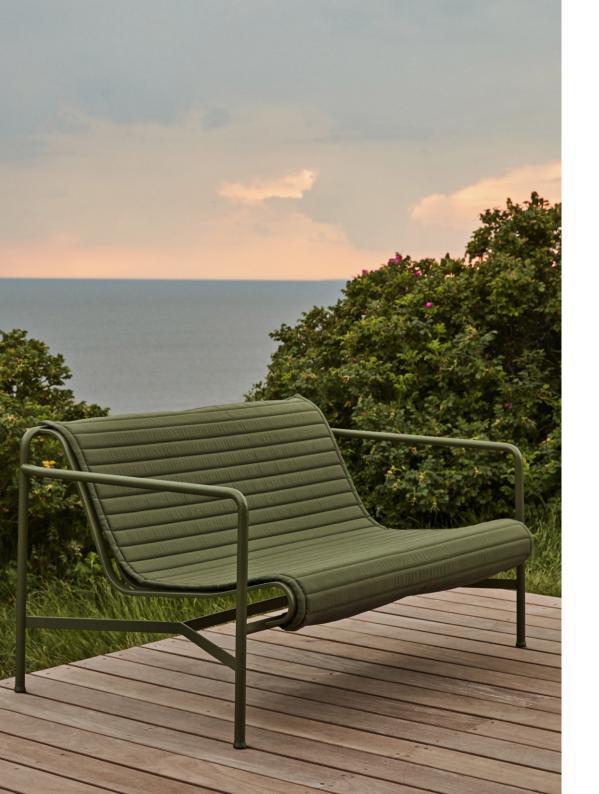

### PALISSADE

Designed by French brothers Ronan and Erwan Bouroullec, Palissade is a collection of outdoor furniture for HAY in powder coated or hot galvanised steel.

United by a common principle of symmetrical geometry, the Palissade collection is engineered to reproduce the same visual simplicity and core strength throughout. Designed in colour and form to integrate effortlessly into a natural landscape or urban setting, Palissade is intended to be used over a longer period of time and become more beautiful over the years. The collection is suited to a wide variety of environments, from cafés and restaurants to gardens, terraces and balconies.

STOOL W37 X D42 X H45 cm

BENCH W120 X D42 X H45 cm

\*Not available in hot galvanised steel

DINING BENCH WITHOUT ARMREST W120 x D70 x H80 cm Seat height 45 cm, Seat depth 49 cm

LOUNGE SOFA W139 x D88 x H70 cm Seat height 38 cm, Seat depth 49 cm