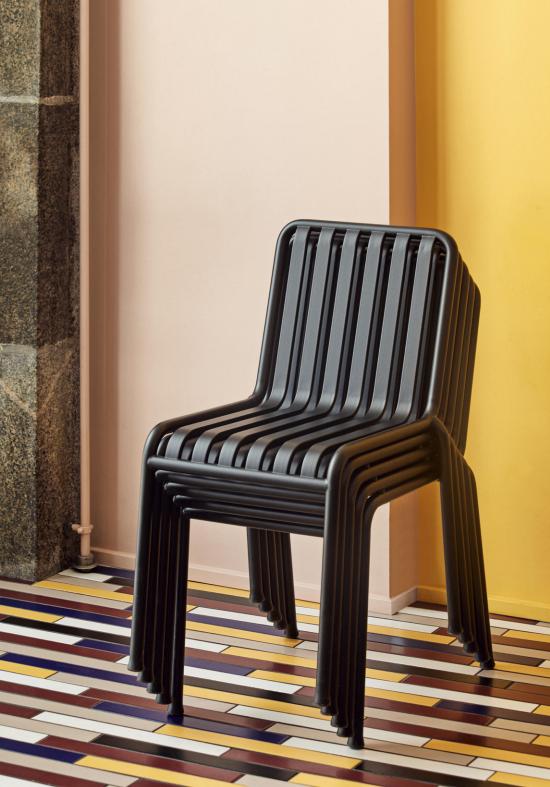

CHAIR W47 x D56 x H80 cm Seat height 45 cm, Seat depth 41 cm Stackable 8 pcs.

ARM CHAIR W51 x D56 x H80 cm Seat height 45 cm, Seat depth 41 cm Stackable 8 pcs.

βααααα

W38 x D45 x H78 cm

OTTOMAN W65 X D60 X H37 cm

#### MATERIALS

STEEL / The products in the Palissade Collection have a two component coating; a primer and an outdoor powder coating which provides a barrier to corrosive elements making it suitable for outdoor use.

The Palissade Collection is also available with a hot-dip galvanised finish, offering maintenance-free longevity.

- PALISSADE CONE TABLE -

\*Not available in hot galvanised steel 30