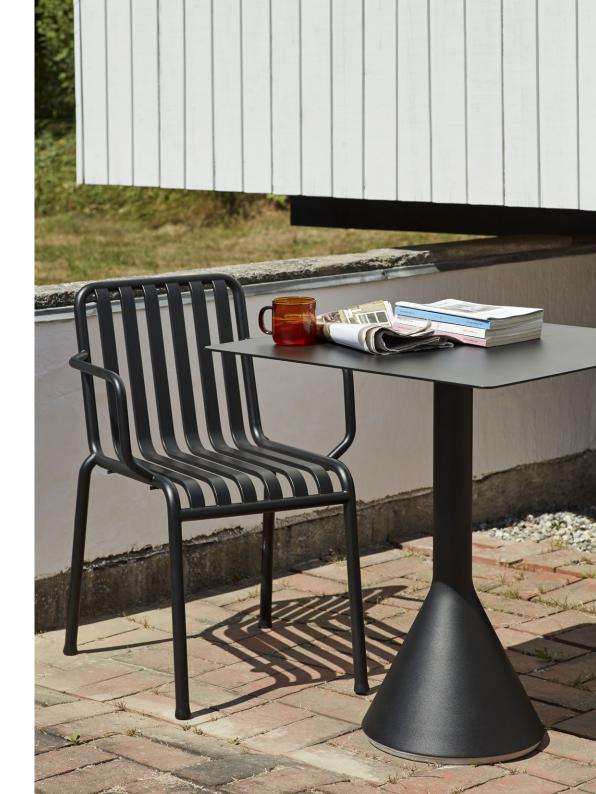

### PALISSADE

Designed by French brothers Ronan and Erwan Bouroullec, Palissade is a collection of outdoor furniture for HAY in powder coated or hot galvanised steel.

United by a common principle of symmetrical geometry, the Palissade collection is engineered to reproduce the same visual simplicity and core strength throughout. Designed in colour and form to integrate effortlessly into a natural landscape or urban setting, Palissade is intended to be used over a longer period of time and become more beautiful over the years. The collection is suited to a wide variety of environments, from cafés and restaurants to gardens, terraces and balconies.

DINING BENCH W128 x D70 x H80 cm

Seat height 45 cm, Seat depth 49 cm

TABLE MIDDLE LEG\* W90 x D13,6 x H75 cm

TABLE L82,5 x W90 x H75 cm