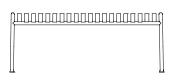

DINING BENCH W128 x D70 x H80 cm

Seat height 45 cm, Seat depth 49 cm

TABLE MIDDLE LEG\* W90 x D13,6 x H75 cm

TABLE L82,5 x W90 x H75 cm