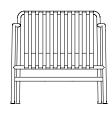

DINING BENCH W128 x D70 x H80 cm

Seat height 45 cm, Seat depth 49 cm

TABLE MIDDLE LEG\* W90 x D13,6 x H75 cm

TABLE L82,5 x W90 x H75 cm