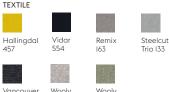

#### MATERIAL

Steel base, wooden frame, oak wood legs, cold foam (35/seat, 25/back) /feather filling, standard fabrics from Kvadrat, Arve and Nevotex. Legs in natural oak or optional in black or grey color-stained oak.

#### MADE-TO-ORDER

The Rest Studio Sofa and Pouf are made-toorder products. The Rest sofa series can be upholstered in all colors from Kvadrat's Remix Rime, Steelcut, Steelcut Trio, Hallingdal, Fiord and Vidar, in all Wooly colors from Nevotex and in selected colors from Arve's Vancouver textile series.