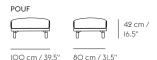

#### MADE-TO-ORDER

The Rest Studio Sofa and Pouf are made-toorder products. The Rest sofa series can be upholstered in all colors from Kvadrat's Remix Rime, Steelcut, Steelcut Trio, Hallingdal, Fiord and Vidar, in all Wooly colors from Nevotex and in selected colors from Arve's Vancouver textile series.

#### TEXTILE USE FOR CUSTOMIZED UPHOLSTERY

2-Seater: IO,5 m / II.2 yds 3-Seater: 12,7 m / 13.3 yds Pouf: 2,9 m / 3.1 yds Studio: 8,1 m / 8.3 yds