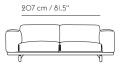

#### TEXTILE USE FOR CUSTOMIZED UPHOLSTERY

2-Seater: IO,5 m / II.2 yds 3-Seater: 12,7 m / 13.3 yds Pouf: 2,9 m / 3.1 yds Studio: 8,1 m / 8.3 yds