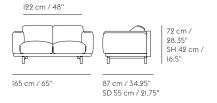

# **REST SOFA SERIES**

ANDERSSEN & VOLL ON THE DESIGN "Rest is a sofa series with an inviting and warm appearance. The contrast between the defined back and bottom frame and the soft cushioning tells a story of the comfort that awaits you. Sit back and relax!"





260 cm / IO2.5"

#### 2-SEATER



### STUDIO SOFA









#### **DESIGNED BY / YEAR OF DESIGN**

Anderssen & Voll / 2011

#### ABOUT THE DESIGNER

Anderssen  $\delta$  Voll are two thirds of the former design team Norway Says and among the most prominent and succesful Norwegian designers. They have formerly been named both Norwegian and Scandinavian Designers of the Year in Norway and have received International awards and recognition for their work with furniture, lighting, and home accessories.

#### **CATEGORY**

Sofa series

## **ENVIRONMENT**

Indoor

#### COUNTRY OF PRODUCTION

Slovenia

## PREASSEMBLED

Yes - Mount legs. Detachable Armrest.

#### DESCRIPTION

With its ultra soft curves and inviting design, the Rest is a new perspective on the typical living room sofa with a design that draws you in to relax and take a rest in its s