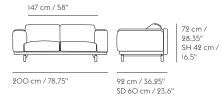

#### TEXTILE USE FOR CUSTOMIZED UPHOLSTERY

2-Seater: IO,5 m / II.2 yds 3-Seater: 12,7 m / 13.3 yds Pouf: 2,9 m / 3.1 yds Studio: 8,1 m / 8.3 yds